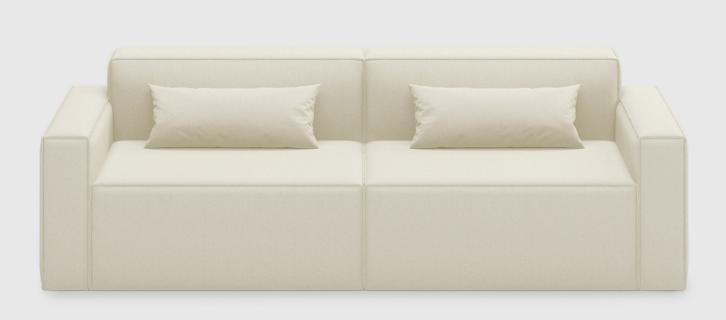

## Mix Modular 2PC Sofa

Parliament Stone

Vegan Appleskin Cognac

Mowat Ferro

Mowat Raven

Mowat Sand

The Mix Modular Collection lets you mix and match components and fabrics to build a custom sectional, sofa or seating group to perfectly suit your space. The design uses 7 basic components (Left Arm, Right Arm, Armless, Corner, Ottoman, Block Table & Prism Table) which can be combined to create an unlimited number of seating configurations. Choose matching fabrics or mix things up to make it your own. Constructed with kiln-dried 100% FSC®-Certified hardwood in support of responsible forest management. Mix Modular uses a clean, ultra soft, long-strand fiber fill material that offers the comfort and feel of traditional waterfowl down. This material is created through a process that benefits the environment by diverting 158 plastic bottles away from landfills, waterways and oceans for each Mix Modular Sofa we build.

## Mix Modular 2PC Sofa

- 7 different components Arm Left Facing, Arm Right Facing, Armless, Corner, Ottoman, Block Table & Prism Table.
- Bolster cushions contain an eco-friendly, synthetic-down fill made from 79 recycled plastic water bottles.
- Each component includes concealed connectors to securely join them to each other while in sectional, sofa or chaise formation.
- Frame is kiln-dried 100% FSC®-Certified hardwood (FSC® 092551).
- Wood block legs are FSC®-Certified Ash in a Black stain.
- Plastic bumpers on all legs to prevent floor damage.
- All joints have been stress tested.
- Manufactured to meet California TB117-2013 fire safety standards without the use of flame retardant additives in the upholstery foam.