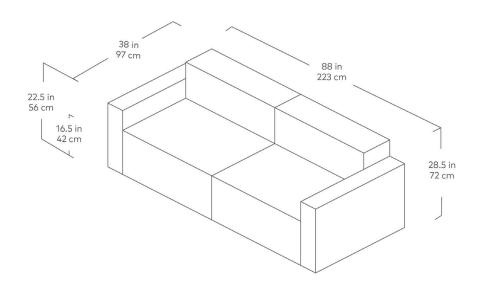

## Mix Modular 2PC Sofa

- 7 different components Arm Left Facing, Arm Right Facing, Armless, Corner, Ottoman, Block Table & Prism Table.
- Bolster cushions contain an eco-friendly, synthetic-down fill made from 79 recycled plastic water bottles.
- Each component includes concealed connectors to securely join them to each other while in sectional, sofa or chaise formation.
- Frame is kiln-dried 100% FSC®-Certified hardwood (FSC® 092551).
- Wood block legs are FSC®-Certified Ash in a Black stain.
- Plastic bumpers on all legs to prevent floor damage.
- All joints have been stress tested.
- Manufactured to meet California TB117-2013 fire safety standards without the use of flame retardant additives in the upholstery foam.